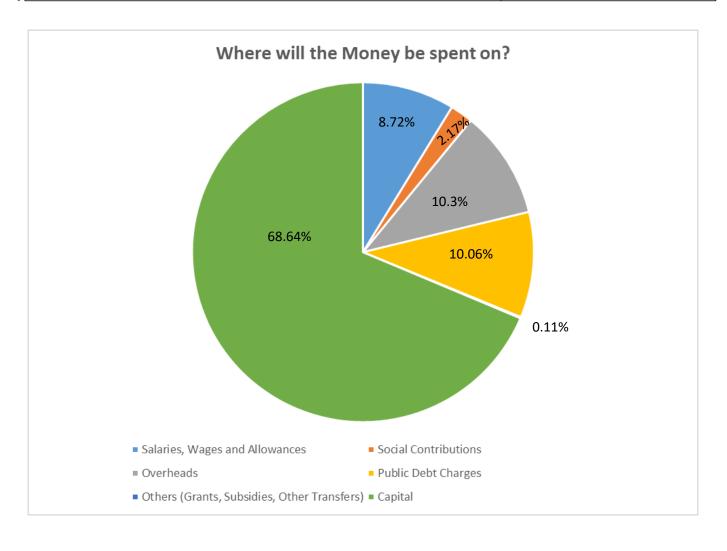

## Where will the Money be Spent on?

| Expenditure                                 | 2025 Budget     |
|---------------------------------------------|-----------------|
| Personnel cost & Social Contribution        | 40,279,765,000  |
| Salaries, Wages and Allowances              | 32,245,765,000  |
| Social Contributions                        | 8,034,000,000   |
| Other Recurrent                             | 75,724,950,000  |
| Overheads                                   | 38,088,750,000  |
| Public Debt Charges                         | 37,225,000,000  |
| Others (Grants, Subsidies, Other Transfers) | 411,200,000     |
| Capital                                     | 253,897,785,000 |
| Total Expenditure (including Contingencies) | 369,902,500,000 |