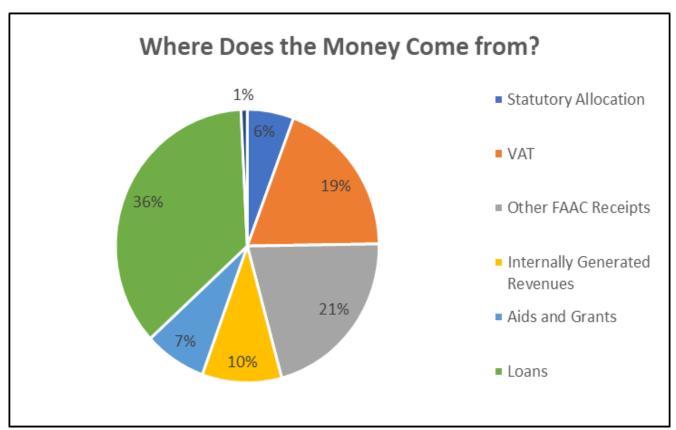

#### Where Does the Money Come from?

| Revenue                       | 2025 Budget     |
|-------------------------------|-----------------|
| Statutory Allocation          | 15,000,000,000  |
| VAT                           | 50,000,000,000  |
| Other FAAC Receipts           | 55,250,000,000  |
| Aids and Grants               | 20,020,000,000  |
| Loans                         | 94,700,000,000  |
| Other Receipts                | 2,000,000,000   |
| Internally Generated Revenues | 25,660,245,000  |
| Total Revenue                 | 262,630,245,000 |
| Opening Balance               | 120,000,000,000 |

The State has a budget deficit of N94,700,000,000 to be financed through domestic and foreign loans (debt financing) of N7 billion and N87.7 billion, respectively.